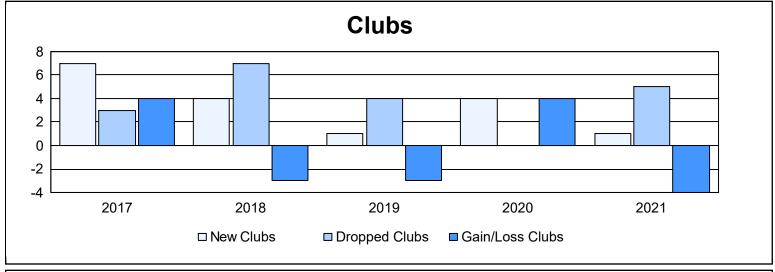

District B 4 As of June 2021 Cumulative

| Year      | New<br>Clubs | Dropped<br>Clubs | Gain/<br>Loss<br>Clubs | New<br>Members | Charter<br>Members | Reinstate<br>Members | Transfer<br>Members | Total<br>Member<br>Added | Total<br>Members<br>Dropped | Gain/<br>Loss<br>Members |
|-----------|--------------|------------------|------------------------|----------------|--------------------|----------------------|---------------------|--------------------------|-----------------------------|--------------------------|
| 2016-2017 | 7            | 3                | 4                      | 511            | 162                | 22                   | 0                   | 695                      | 381                         | 314                      |
| 2017-2018 | 4            | 7                | -3                     | 294            | 113                | 24                   | 8                   | 439                      | 613                         | -174                     |
| 2018-2019 | 1            | 4                | -3                     | 161            | 40                 | 0                    | 8                   | 209                      | 432                         | -223                     |
| 2019-2020 | 4            | 0                | 4                      | 215            | 85                 | 14                   | 9                   | 323                      | 172                         | 151                      |
| 2020-2021 | 1            | 5                | -4                     | 123            | 52                 | 9                    | 16                  | 200                      | 293                         | -93                      |
| Average   | 3            | 4                | 0                      | 261            | 90                 | 14                   | 8                   | 373                      | 378                         | -5                       |