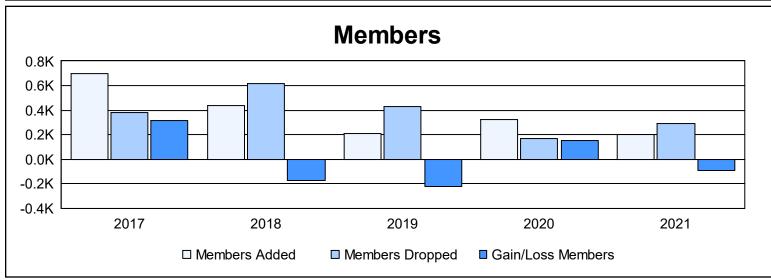

District B 4 As of June 2021 Cumulative

| Year      | New<br>Clubs | Dropped<br>Clubs | Gain/<br>Loss<br>Clubs | New<br>Members | Charter<br>Members | Reinstate<br>Members | Transfer<br>Members | Total<br>Member<br>Added | Total<br>Members<br>Dropped | Gain/<br>Loss<br>Members |
|-----------|--------------|------------------|------------------------|----------------|--------------------|----------------------|---------------------|--------------------------|-----------------------------|--------------------------|
| 2016-2017 | 7            | 3                | 4                      | 511            | 162                | 22                   | 0                   | 695                      | 381                         | 314                      |
| 2017-2018 | 4            | 7                | -3                     | 294            | 113                | 24                   | 8                   | 439                      | 613                         | -174                     |
| 2018-2019 | 1            | 4                | -3                     | 161            | 40                 | 0                    | 8                   | 209                      | 432                         | -223                     |
| 2019-2020 | 4            | 0                | 4                      | 215            | 85                 | 14                   | 9                   | 323                      | 172                         | 151                      |
| 2020-2021 | 1            | 5                | -4                     | 123            | 52                 | 9                    | 16                  | 200                      | 293                         | -93                      |
| Average   | 3            | 4                | 0                      | 261            | 90                 | 14                   | 8                   | 373                      | 378                         | -5                       |